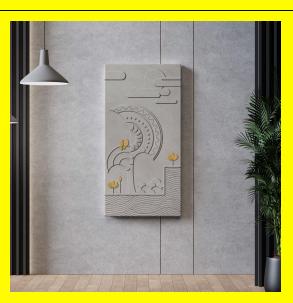

## **Modern Indian Deer**

#### Read More

SKU:

**Price:** ₹7,000.00 - ₹8,400.00

**Stock:** instock

Categories: Murals, Stone

#### **Product Description**

Size: 12 Inch x 12 Inch Materials: Stone and Metal Stone: Mintstone and Sandstone Metal: Copper and Brass Stone Thickness: 25 mm Metal Sheet Thickness: 2mm Product: Only 1 Qty