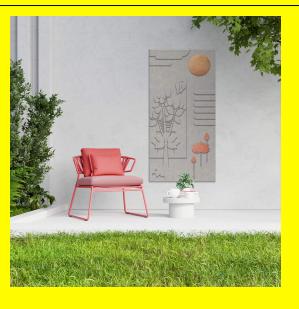

## **Point to be Noted**

Read More

SKU:

**Price:** ₹7,000.00 - ₹14,000.00

Stock: instock

Categories: Murals, Stone

### **Product Description**

Size: 12 Inch x 12 Inch Materials: Stone and Metal Stone: Mintstone and Sandstone Metal: Copper and Brass Stone Thickness: 25 mm Metal Sheet Thickness: 2mm Product: Only 1 Qty