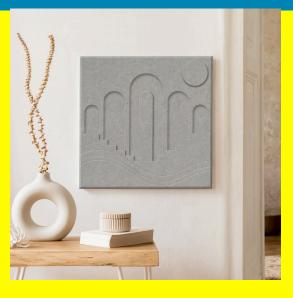

## Series of glowing archs-9

### **Product Description**

Size: 18 Inch x 18 Inch Materials: stone and metal

Stone: mint stone and sand stone

Stone thickness: 25 mm metal sheet thickness: 2mm