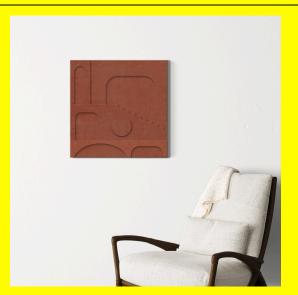

Mintstone and Sandstone Metal: Copper and Brass Stone Thickness: 25 mm Metal Sheet Thickness: 2mm Product: Only 1 Qty



# **Series of glowing archs-5**

Read More

**SKU:** 

**Price:** ₹7,000.00 - ₹8,400.00

**Stock:** instock

Categories: Murals, Stone

#### **Product Description**

Size: 12 Inch x 12 Inch Materials: Stone and Metal Stone: Mintstone and Sandstone Metal: Copper and Brass Stone Thickness: 25 mm Metal Sheet Thickness: 2mm Product: Only 1 Qty



# Series of glowing archs-8

Read More

**SKU:** 

**Price:** ₹7,000.00 - ₹8,400.00

Stock: instock

Categories: Murals, Stone

### **Product Description**

Size: 12 Inch x 12 Inch Materials: Stone and Metal Stone: Mintstone and Sandstone Metal: Copper and Brass Stone Thickness: 25 mm Metal Sheet Thickness: 2mm Product: Only 1 Qty



# Series of glowing archs-6

Read More

**SKU:** 

**Price:** ₹7,000.00 - ₹32,000.00

**Stock:** instock

Categories: Murals, Stone

#### **Product Description**

Size: 12 Inch x 12 Inch Materials: Stone and Metal Stone: Mintstone and Sandstone Metal: Copper and Brass Stone Thickness: 25 mm Metal Sheet Thickness: 2mm Product: Only 1 Qty



# Series of glowing archs-3

Read More

**SKU:** 

**Price:** ₹7,000.00 - ₹8,400.00

**Stock:** instock

Categories: Murals, Stone

### **Product Description**

Size: 12 Inch x 12 Inch Materials: Stone and Metal Stone: Mintstone and Sandstone Metal: Copper and Brass Stone Thickness: 25 mm Metal Sheet Thickness: 2mm Product: Only 1 Qty