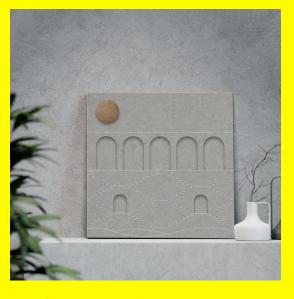

## **A Picturedque View**

### Read More

**SKU:** 

**Price:** ₹10,000.00 - ₹14,000.00

Stock: instock

Categories: Murals, Stone

#### **Product Description**

Size: 30 Inch x 30Inch Materials: Stone and Metal Stone: Mintstone and Sandstone Metal: Copper and Brass Stone Thickness: 25 mm Metal Sheet Thickness: 2mm Product: Only 1 Qty