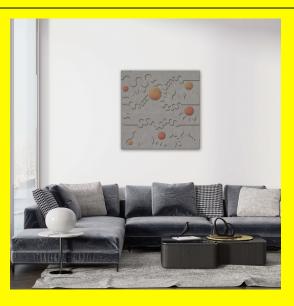

: stone and metal

Stone: mint stone and sand stone

Stone thickness: 25 mm metal sheet thickness: 2mm

#### WooCommerce PDF Catalog



# **The Sailing Ship**

#### Read More

SKU:

**Price:** ₹32,600.00 **Stock:** instock

Categories: Murals, Stone

### **Product Description**

Size: 12 Inch x 24 Inch Materials: Stone and Metal Stone: Mintstone and Sandstone Metal: Copper and Brass Stone Thickness: 25 mm Metal Sheet Thickness: 2mm Product: Only 1 Qty



## Mesh

#### **Read More**

**SKU:** 

**Price:** ₹7,000.00 - ₹8,400.00

**Stock:** instock

Categories: Murals, Stone

### **Product Description**

Size: 12 Inch x 12 Inch



# **Product 11**

#### Read More

SKU:

**Price:** ₹32,000.00 **Stock:** instock

Categories: Murals, Stone

#### **Product Description**

Size: 12 Inch x 12 Inch



## **Product 10**

Read More

**SKU:** 

**Price:** ₹14,600.00 - ₹16,500.00

**Stock:** instock

Categories: Murals, Stone

### **Product Description**

Size: 12 Inch x 12 Inch



## **Point to be Noted**

Read More

SKU:

**Price:** ₹7,000.00 - ₹14,000.00

Stock: instock

Categories: Murals, Stone

### **Product Description**

Size: 12 Inch x 12 Inch Materials: Stone and Metal Stone: Mintstone and Sandstone Metal: Copper and Brass Stone Thickness: 25 mm Metal Sheet Thickness: 2mm Product: Only 1 Qty



# **Series of glowing archs-5**

Read More

**SKU:** 

**Price:** ₹7,000.00 - ₹8,400.00

**Stock:** instock

Categories: Murals, Stone

#### **Product Description**

Size: 12 Inch x 12 Inch Materials: Stone and Metal Stone: Mintstone and Sandstone Metal: Copper and Brass Stone Thickness: