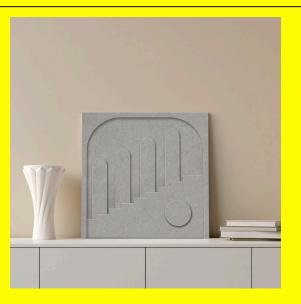

# **Series of glowing archs-5**

Read More

**SKU:** 

**Price:** ₹7,000.00 - ₹8,400.00

**Stock:** instock

Categories: Murals, Stone

#### **Product Description**

Size: 12 Inch x 12 Inch Materials: Stone and Metal Stone: Mintstone and Sandstone Metal: Copper and Brass Stone Thickness: 25 mm Metal Sheet Thickness: 2mm Product: Only 1 Qty