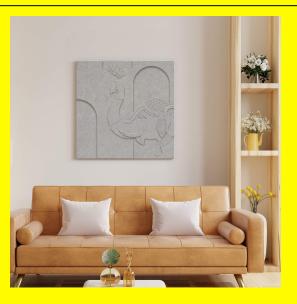

# **Series of glowing archs-5**

Read More

**SKU:** 

**Price:** ₹7,000.00 - ₹8,400.00

**Stock:** instock

Categories: Murals, Stone

#### **Product Description**

Size: 12 Inch x 12 Inch Materials: Stone and Metal Stone: Mintstone and Sandstone Metal: Copper and Brass Stone Thickness: 25 mm Metal Sheet Thickness: 2mm Product: Only 1 Qty