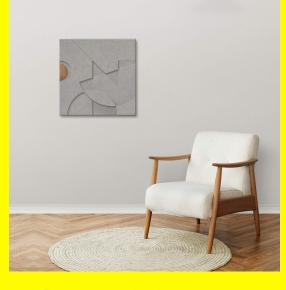

## **Point to be Noted**

Read More

SKU:

**Price:** ₹7,000.00 - ₹14,000.00

Stock: instock

Categories: Murals, Stone

### **Product Description**

Size: 12 Inch x 12 Inch Materials: Stone and Metal Stone: Mintstone and Sandstone Metal: Copper and Brass Stone Thickness: 25 mm Metal Sheet Thickness: 2mm Product: Only 1 Qty