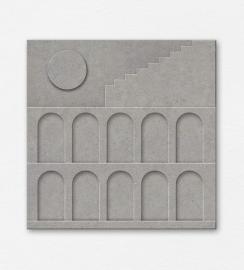

## Series of glowing archs-9

### **Product Description**

Size: 18 Inch x 18 Inch Materials: stone and metal

Stone: mint stone and sand stone

Stone thickness: 25 mm metal sheet thickness: 2mm