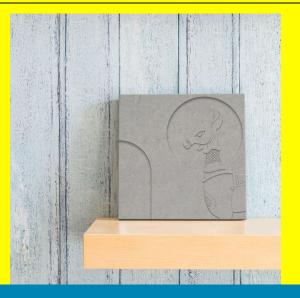

## **Modern Indian Elephant**

#### Read More

**SKU:** 

**Price:** ₹7,000.00 - ₹8,400.00

Stock: instock

Categories: Murals, Stone

### **Product Description**

Size: 12 Inch x 12 Inch Materials: Stone and Metal Stone: Mintstone and Sandstone Metal: Copper and Brass Stone Thickness: 25 mm Metal Sheet Thickness: 2mm Product: Only 1 Qty